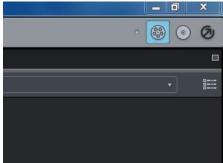

Alternate Step 1: If you are using Magix Edit Pro, click the symbol in the upper right corner (arrow with circle around it).

Alternate Step 2: Choose "Output as video file".

Alternate Step 3: Choose "DVD" and "MPEG-4"