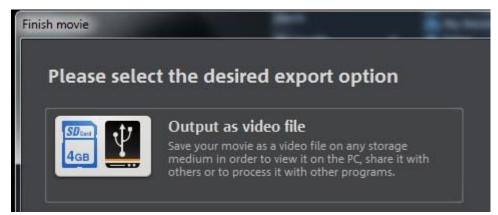

Alternate Step 1: If you are using Magix Edit Pro, click the symbol in the upper right corner (arrow with circle around it).

Alternate Step 2: Choose "Output as video file".

Alternate Step 3: Choose "DVD" and "MPEG-4"