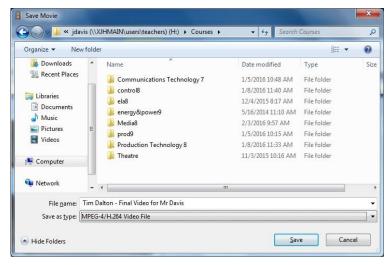

## How to Upload Movies to YouTube

Step 1: If you are using Microsoft Movie Maker, click "Save Movie"

Step 2: Choose "For Computer"

Step 3: Navigate to your H:\ drive and give your movie a meaningful name.