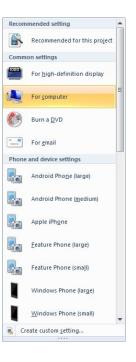

## How to Upload Movies to YouTube

Step 1: If you are using Microsoft Movie Maker, click "Save Movie"

Step 2: Choose "For Computer"

Step 3: Navigate to your H:\ drive and give your movie a meaningful name.