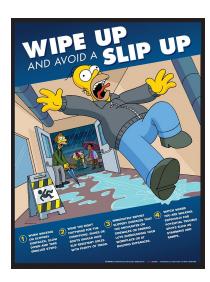

## Unit 1, Topic 6 - Control Technology System Safety

- 1. Create a new Docs inside Control 8 (Unit 1, Topic 1 to 7). Rename it: Unit 1, Topic 6 Safety.
- 2. Create the proper heading with your name below it in italics.
- 3. Design a poster that promotes safety in a particular workplace. (*Hint: Find a text-free image from Google, open it with Microsoft Paint to add your text, insert it in your Docs*). Choose from ONE(1) of the work places listed below:

| Saw mill     | A&W Restaurant | Offshore oil rig |
|--------------|----------------|------------------|
| Truck driver | Tim Hortons    | Airport          |

- Use lots of pictures [3 marks]
- Use lots of bullets [5 marks]
- Create a prominent slogan [2 marks]