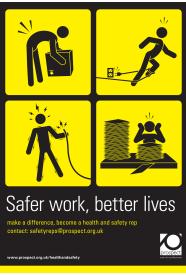

## Unit 1, Topic 6 - Control Technology System Safety

- 1. Create a new Docs inside Control 8 (Unit 1, Topic 1 to 7). Rename it: Unit 1, Topic 6 Safety.
- 2. Create the proper heading with your name below it in italics.
- 3. Design a poster that promotes safety in a particular workplace. (*Hint: Find a text-free image from Google, open it with Microsoft Paint to add your text, insert it in your Docs*). Choose from ONE(1) of the work places listed below:

| Saw mill     | A&W Restaurant | Offshore oil rig |
|--------------|----------------|------------------|
| Truck driver | Tim Hortons    | Airport          |

- Use lots of pictures [3 marks]
- Use lots of bullets [5 marks]
- Create a prominent slogan [2 marks]