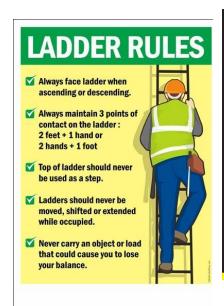

## Unit 1, Topic 6 - Control Technology System Safety

- 1. Create a new Docs inside Control 8 (Unit 1, Topic 1 to 7). Rename it: Unit 1, Topic 6 Safety.
- 2. Create the proper heading with your name below it in italics.
- 3. Design a poster that promotes safety in a particular workplace. (*Hint: Find a text-free image from Google, open it with Microsoft Paint to add your text, insert it in your Docs*). Choose from ONE(1) of the work places listed below:

| Saw mill     | A&W Restaurant | Offshore oil rig |
|--------------|----------------|------------------|
| Truck driver | Tim Hortons    | Airport          |

- Use lots of pictures [3 marks]
- Use lots of bullets [5 marks]
- Create a prominent slogan [2 marks]