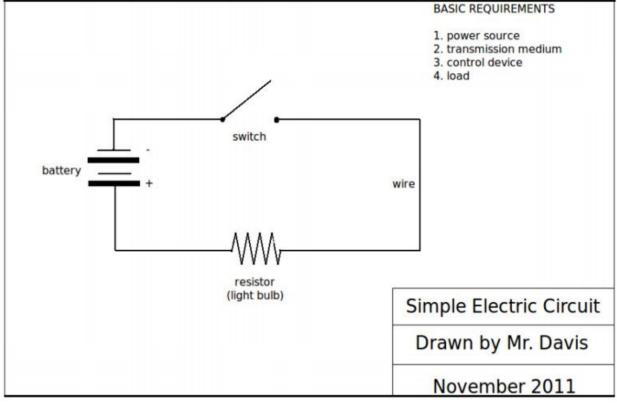

4. Write a short paragraph that explains how this electric switch works. Use the labels from the diagram. [5 marks]

[KEEP SCROLLING DOWN]