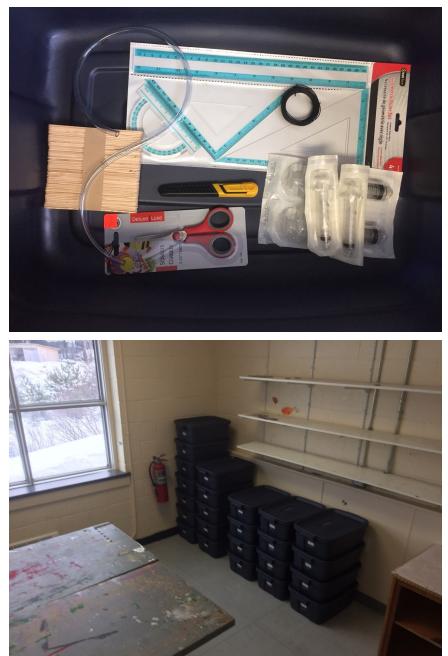

## CONTROL 9 Tidy Computer Lab

Below is a picture of your kit items. You will also note the proper placement of kit within the computer lab:

Your kit should include:

- Measuring tools (ruler, 2 triangles, & compass)
- Scissors
- 1 spool of wire
- 2 large syringes
- 2 small syringes
- 60cm tubing
- 50 popsicle sticks
- Utility knife